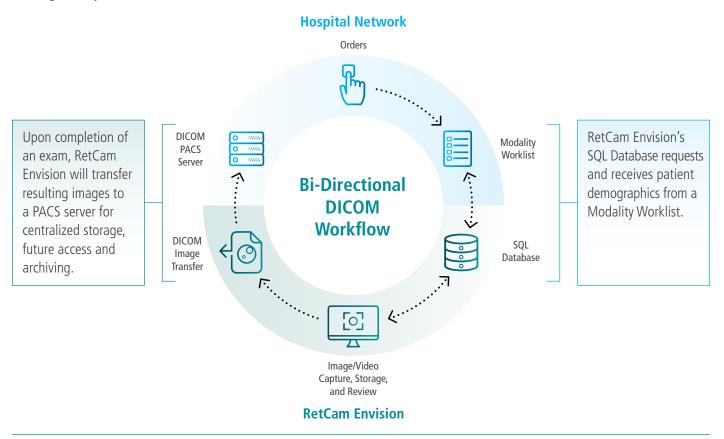

# **DICOM** workflow option

RetCam Envision provides seamless integration and enhanced network capabilities. It's easier than ever to connect to the network, exchange and synchronize data.