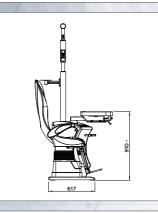

## RIUNITO NEW SIMPLEX / NEW SIMPLEX UNIT

| Tensione alimentazione / Input tension |         |
|----------------------------------------|---------|
| Potenza / Power                        | 960 VA  |
| Potenza lampada / Lamp power           | 15 W    |
| Altezza tavola / Table height          | 910 mm  |
| Peso / Weight                          | 180 kg  |
| Larghezza / Width                      | 1700 mm |
| Profondità / Depth                     |         |
| Altezza massima / Maximum height       | 2080 mm |