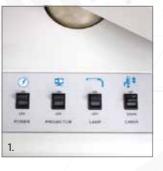

Pannello di comando riunito Unit control panel

Alloggiamento oftalmoscopio e skiascopio Housing ophthalmoscope and skiascope