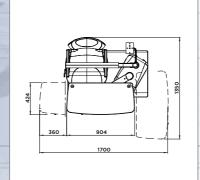

## RIUNITO NEW SIMPLEX / NEW SIMPLEX UNIT

| Tensione alimentazione / Input tension |         |
|----------------------------------------|---------|
| Potenza / Power                        | 960 VA  |
| Potenza lampada / Lamp power           | 15 W    |
| Altezza tavola / Table height          | 910 mm  |
| Peso / Weight                          | 180 kg  |
| Larghezza / Width                      | 1700 mm |
| Profondità / Depth                     |         |
| Altezza massima / Maximum height       | 2080 mm |